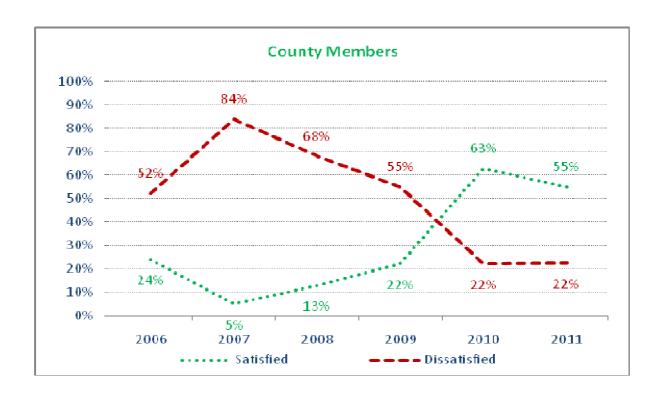

Figure 10 – **County Members** - Satisfaction with the condition of roads in the local area – year-on-year comparison

Figure 11 - **County Members** - Satisfaction with the condition of pavements in the local area – year-on-year comparison