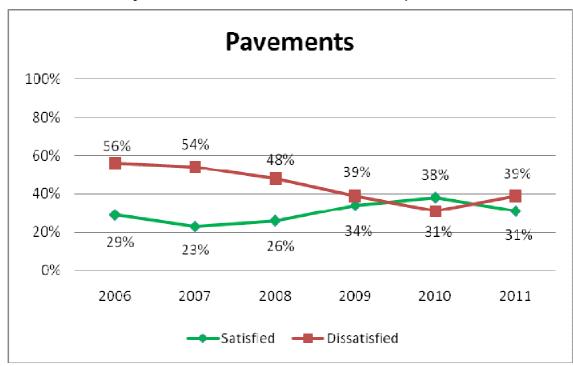

Figure 2 - **Combined Results** - Satisfaction with the condition of pavements in the local area – year-on-year comparison (average of residents, County Members & Parish/Town Councils)

Figure 3 - **Combined Results** - overall satisfaction with the condition of street lighting in the local area – year-on-year comparison (average of residents, County Members & Parish/Town Councils)

Figure 4 - **Residents** - Satisfaction with the condition of roads in the local area – year-on-year comparison

Figure 5 - **Residents** - Satisfaction with the condition of pavements in the local area – year-on-year comparison