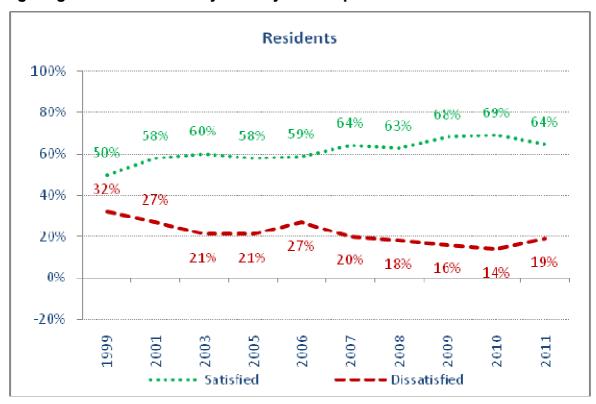

Figure 6 - **Residents** - overall satisfaction with the condition of street lighting in the local area – year-on-year comparison

Figure 7 – Parish/Town Councils - Satisfaction with the condition of roads in the local area – year-on-year comparison