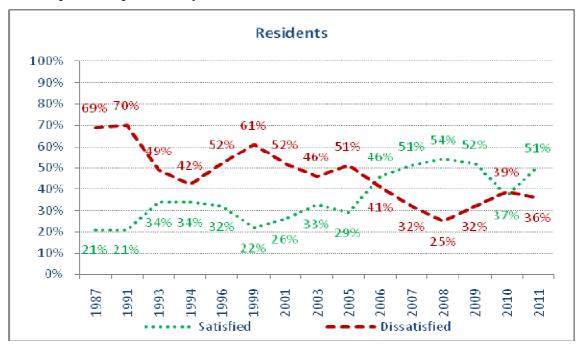

Figure 4 - **Residents** - Satisfaction with the condition of roads in the local area – year-on-year comparison

Figure 5 - **Residents** - Satisfaction with the condition of pavements in the local area – year-on-year comparison