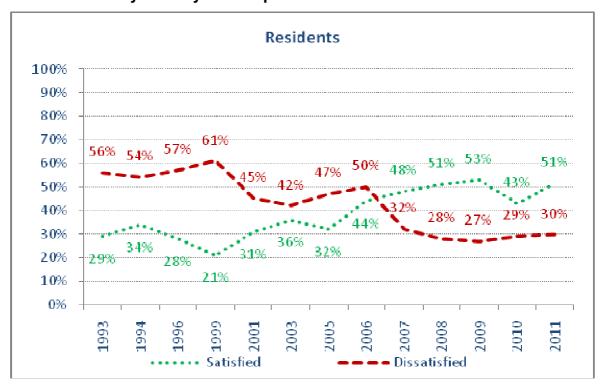

Figure 4 - **Residents** - Satisfaction with the condition of roads in the local area – year-on-year comparison

Figure 5 - **Residents** - Satisfaction with the condition of pavements in the local area – year-on-year comparison