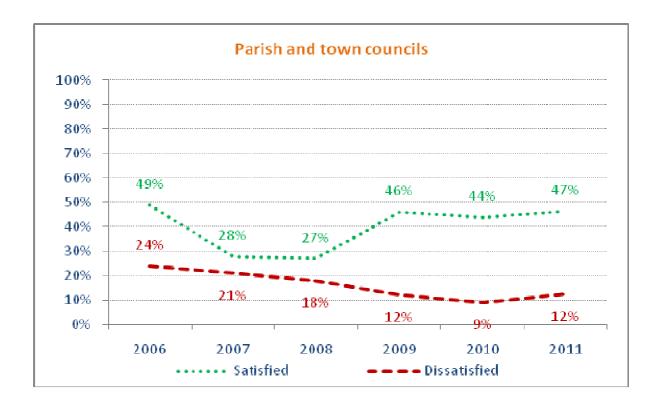

Figure 6 - **Residents** - overall satisfaction with the condition of street lighting in the local area – year-on-year comparison

Figure 7 – Parish/Town Councils - Satisfaction with the condition of roads in the local area – year-on-year comparison

Figure 8 - **Parish/Town Councils** - Satisfaction with the condition of pavements in the local area – year-on-year comparison

Figure 9 - **Parish/Town Councils** - overall satisfaction with the condition of street lighting in the local area – year-on-year comparison