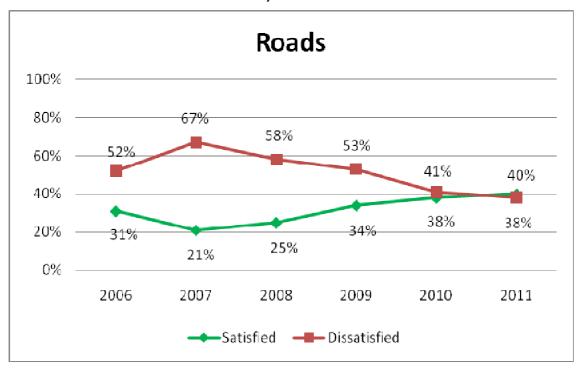

Results from the Highway Tracker Survey 2011

Figure 1 – **Combined Results** - Satisfaction with the condition of roads in the local area – year-on-year comparison (average of residents, County Members & Parish/Town Councils)

Figure 4 - **Residents** - Satisfaction with the condition of roads in the local area – year-on-year comparison

Figure 5 - **Residents** - Satisfaction with the condition of pavements in the local area – year-on-year comparison