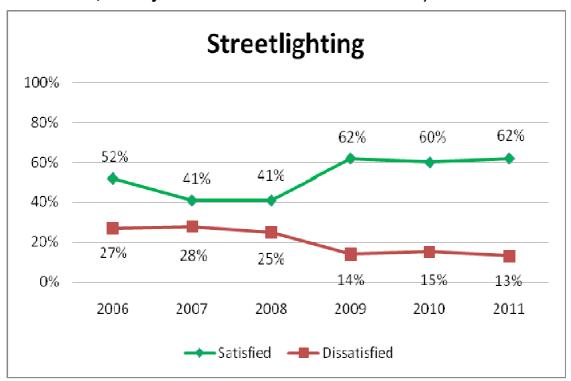

Figure 2 - **Combined Results** - Satisfaction with the condition of pavements in the local area – year-on-year comparison (average of residents, County Members & Parish/Town Councils)

Figure 3 - **Combined Results** - overall satisfaction with the condition of street lighting in the local area – year-on-year comparison (average of residents, County Members & Parish/Town Councils)

Figure 6 - **Residents** - overall satisfaction with the condition of street lighting in the local area – year-on-year comparison

Figure 7 – Parish/Town Councils - Satisfaction with the condition of roads in the local area – year-on-year comparison