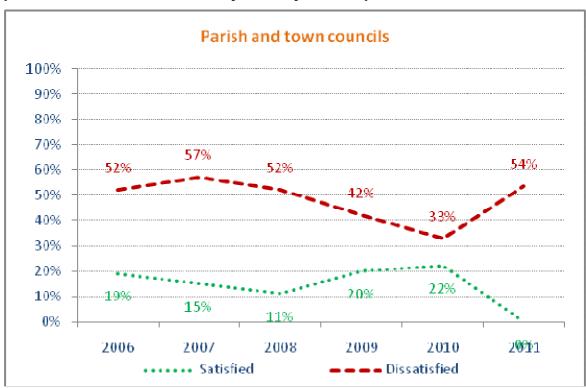

Figure 8 - **Parish/Town Councils** - Satisfaction with the condition of pavements in the local area – year-on-year comparison

Figure 9 - **Parish/Town Councils** - overall satisfaction with the condition of street lighting in the local area – year-on-year comparison