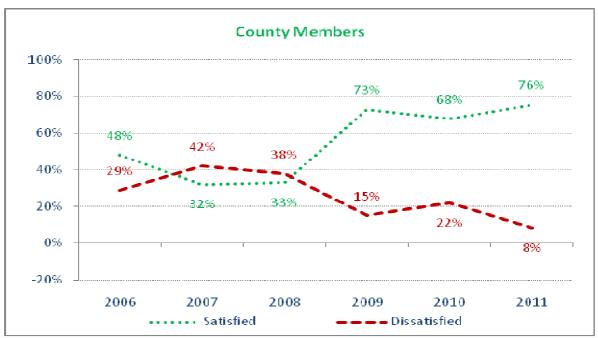

Figure 12 - **County Members** - overall satisfaction with the condition of street lighting in the local area – year-on-year comparison