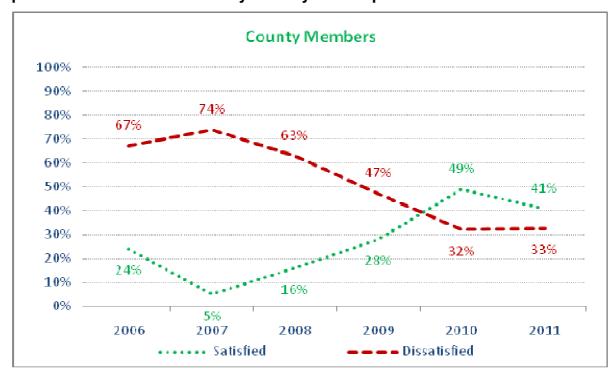

Figure 10 – **County Members** - Satisfaction with the condition of roads in the local area – year-on-year comparison

Figure 11 - **County Members** - Satisfaction with the condition of pavements in the local area – year-on-year comparison

Figure 12 - **County Members** - overall satisfaction with the condition of street lighting in the local area – year-on-year comparison