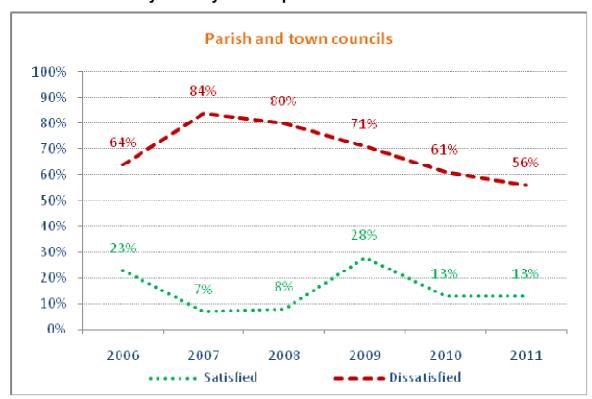

Figure 6 - **Residents** - overall satisfaction with the condition of street lighting in the local area – year-on-year comparison

Figure 7 – Parish/Town Councils - Satisfaction with the condition of roads in the local area – year-on-year comparison